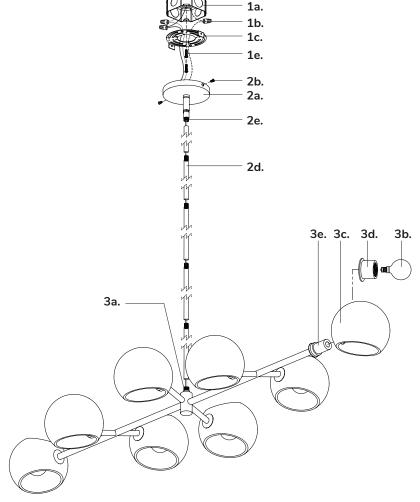

## Step 3

Attach mounting plate (1c) to electrical junction box (1a) using junction box screws provided (1e) in hardware package.

### Step 4

Determine hanging height of fixture by securing rods (2d) to swivel (2e) and fixture (3a) after feeding fixture wires through rods.

Make proper electrical connections (black to hot "L", white to neutral "N", ground to "GND") with wire nuts (1b) provided in hardware package.

## Step 6

Attach canopy (2a) to mounting plate (1c) with canopy screws (2b).

# Step 7

Attach fixture shade (3c) to fixture rod (3e) and secure with shade connector (3d). Install the recommended lamp (3b) (not provided) (referred on the socket label for maximum wattage and type) to fixture socket.